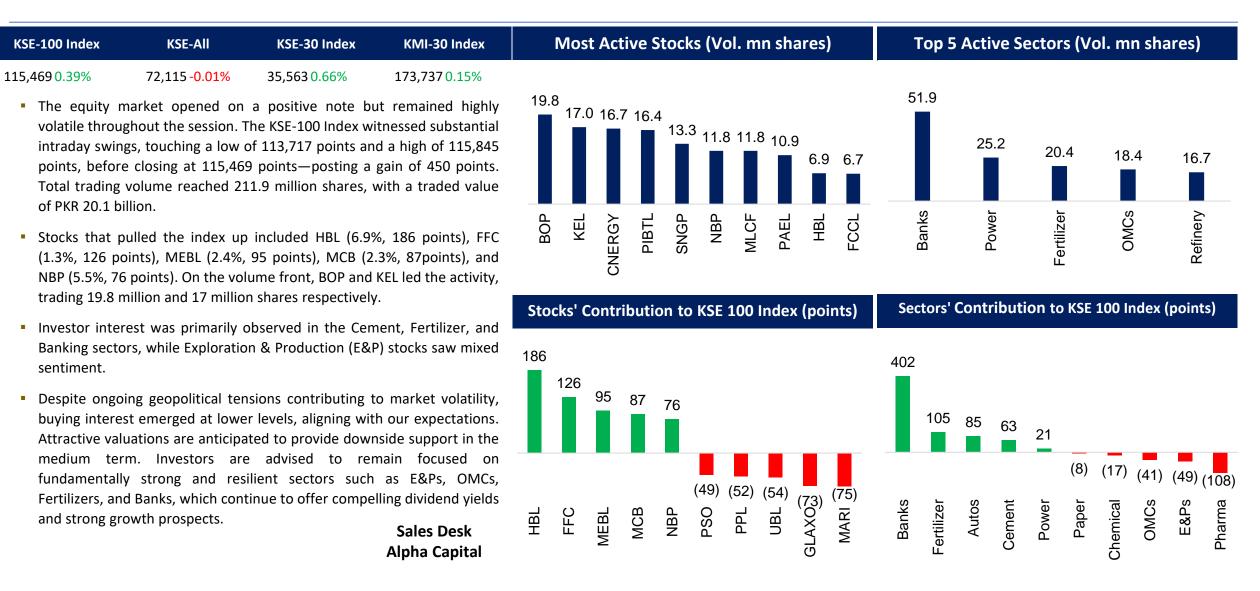

## **MARKET ROUNDUP**





## KSE-100 closes at 115,469 up 450 points





## **Disclosures and Disclaimer**

This report has been prepared and marketed jointly by Akseer Research (Pvt) Limited and Alpha Capital (Pvt) Limited, hereinafter referred jointly as "JV" and is provided for information purposes only. Under no circumstances this is to be used or considered as an offer to sell or solicitation of any offer to buy. While reasonable care has been taken to ensure that the information contained therein is not untrue or misleading at the time of publication, we make no representation as to its accuracy or completeness and it should not be relied upon as such. From time to time, the JV and/or any of their officers or directors may, as permitted by applicable laws, have a position, or otherwise be interested in any transaction, in any securities directly or in